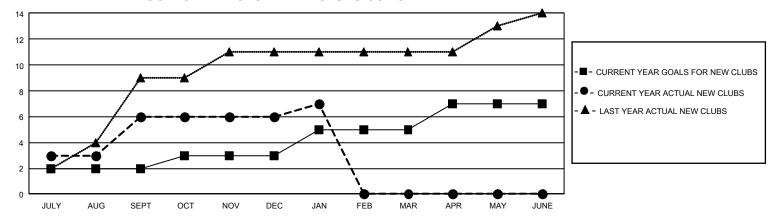

## GMT Constitutional Area 5 - E, Group P

REPORT DOES NOT INCLUDE CLUBS IN UNDISTRICTED AREAS.

| Clubs                 |               |           |               | Members               |                           |                         |                                                    |
|-----------------------|---------------|-----------|---------------|-----------------------|---------------------------|-------------------------|----------------------------------------------------|
| RESULTS FOR 2023-2024 |               |           |               | RESULTS FOR 2023-2024 |                           |                         |                                                    |
| QUARTER               | NEW CLUB GOAL | NEW CLUBS | DROPPED CLUBS | QUARTER               | MEMBER GROWTH NET<br>GOAL | MEMBER GROWTH<br>ACTUAL | DROPPED MEMBERS<br>ACTUAL (including<br>transfers) |
| JULY/AUG/SEPT         | 6             | 6         | 3             | JULY/AUG/SEF          | oT 30                     | 392                     | 135                                                |
| OCT/NOV/DEC           | 3             | 0         | 5             | OCT/NOV/DEC           | 10                        | 204                     | 489                                                |
| JAN/FEB/MAR           | 6             | 1         | 3             | JAN/FEB/MAR           | 30                        | 142                     | 17                                                 |
| APR/MAY/JUNE          | 6             | 0         | 0             | APR/MAY/JUNE          | ≣ 30                      | 0                       | 0                                                  |

## GOALS AND ACTUAL NEW CLUBS CUMULATIVE