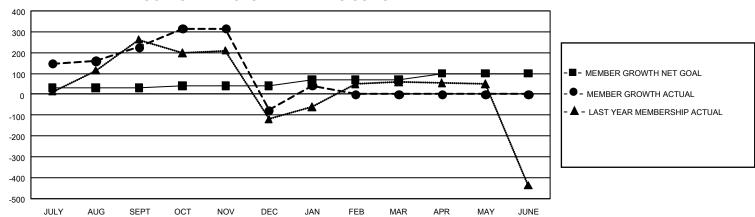

## GMT Constitutional Area 5 - E, Group P

REPORT DOES NOT INCLUDE CLUBS IN UNDISTRICTED AREAS.

| Clubs                 |               |           |               | Members               |                           |                         |                                                    |
|-----------------------|---------------|-----------|---------------|-----------------------|---------------------------|-------------------------|----------------------------------------------------|
| RESULTS FOR 2023-2024 |               |           |               | RESULTS FOR 2023-2024 |                           |                         |                                                    |
| QUARTER               | NEW CLUB GOAL | NEW CLUBS | DROPPED CLUBS | QUARTER               | MEMBER GROWTH NET<br>GOAL | MEMBER GROWTH<br>ACTUAL | DROPPED MEMBERS<br>ACTUAL (including<br>transfers) |
| JULY/AUG/SEPT         | 6             | 6         | 3             | JULY/AUG/SEF          | oT 30                     | 392                     | 135                                                |
| OCT/NOV/DEC           | 3             | 0         | 5             | OCT/NOV/DEC           | 10                        | 204                     | 489                                                |
| JAN/FEB/MAR           | 6             | 1         | 3             | JAN/FEB/MAR           | 30                        | 142                     | 17                                                 |
| APR/MAY/JUNE          | 6             | 0         | 0             | APR/MAY/JUNE          | ≣ 30                      | 0                       | 0                                                  |

## GOALS AND ACTUAL MEMBERS CUMULATIVE

| DROPPED CLUBS: 11 |     | 136 CLUBS OF 311 ADDED 1<br>OR MORE NEW MEMBERS | GENDER DISTRIBUTION                |                |  |
|-------------------|-----|-------------------------------------------------|------------------------------------|----------------|--|
|                   |     |                                                 | MALE 3,281 (47.07%)                |                |  |
|                   |     | 1                                               | FEMALE                             | 3,690 (52.93%) |  |
| DROPPED MEMBERS   |     |                                                 | NON BINARY                         | 0 (0.00%)      |  |
| DECEASED          | 23  |                                                 | PREFER NOT TO ANSWER               | 0 (0.00%)      |  |
| CLUB CANCELLED    | 20  |                                                 | TOTAL FAMILY UNIT MEMBERS 516      |                |  |
| OTHER             | 598 | CLICK HERE FOR                                  |                                    |                |  |
| TOTAL             | 641 | CUMULATIVE MEMBERSHIP  DATA                     | FAMILY MEMBERS PAYING HALF DUES 27 |                |  |